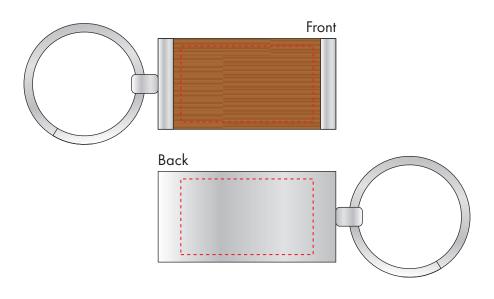

WOODEN KEYRING Product and Artwork Proof

Product Code: ZM0051 Your Ref: Quantity: Product Colour: BAMBOO Our Ref: Version: 1

# ARTWORK SCALE 100%

Product Image for visualisation - colours may vary

ARTWORK SCALE 100% Print Area: 35mm x 20mm

## The dashed line is to demonstrate print area and will not appear on your printed item